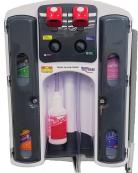

WALL MOUNT UNIT #HYDSP3066

*5 PRODUCT RACK* #ACP627

STANDARD FOAMER #DEMA52339

PREMIUM FOAMER #DEMA52336

## **Directions**

Master Blend Shower Room Cleaner is designed to be diluted at 2-6 oz. per gallon through the Simoniz Master Blend Dilution Systems. The Master Blend systems are preset for a 2 oz. per gallon dilution for filling quarts and 1 oz. per gallon (wall mount unit) for the bucket fill. If a different dilution is desired, please see the instructions with the dispenser to determine the correct metering tip. (Portable Master Blend units are preset at 2 oz. per gallon). Simply attach the half gallon to the dispenser via the cap at the end of the draw tube (wall mount) or attach the portable unit directly on to the half gallon and fill either quarts or mop buckets. For non foaming applications and general cleaning with a sponge or cloth, dilute product 1 to 20.

To foam Shower Room cleaner with the Master Blend Portable dispenser, optional Standard Foamer, Part #DEMA52339 or Premium Master Blend Foamer, part #DEMA52336 will need to be ordered. If using this product with another dispenser, use the appropriate tip for the desired dilution. (Please note, in order to use Master Blend products with other dispensers, part number C38CS4W must be attached on the pickup tube.)